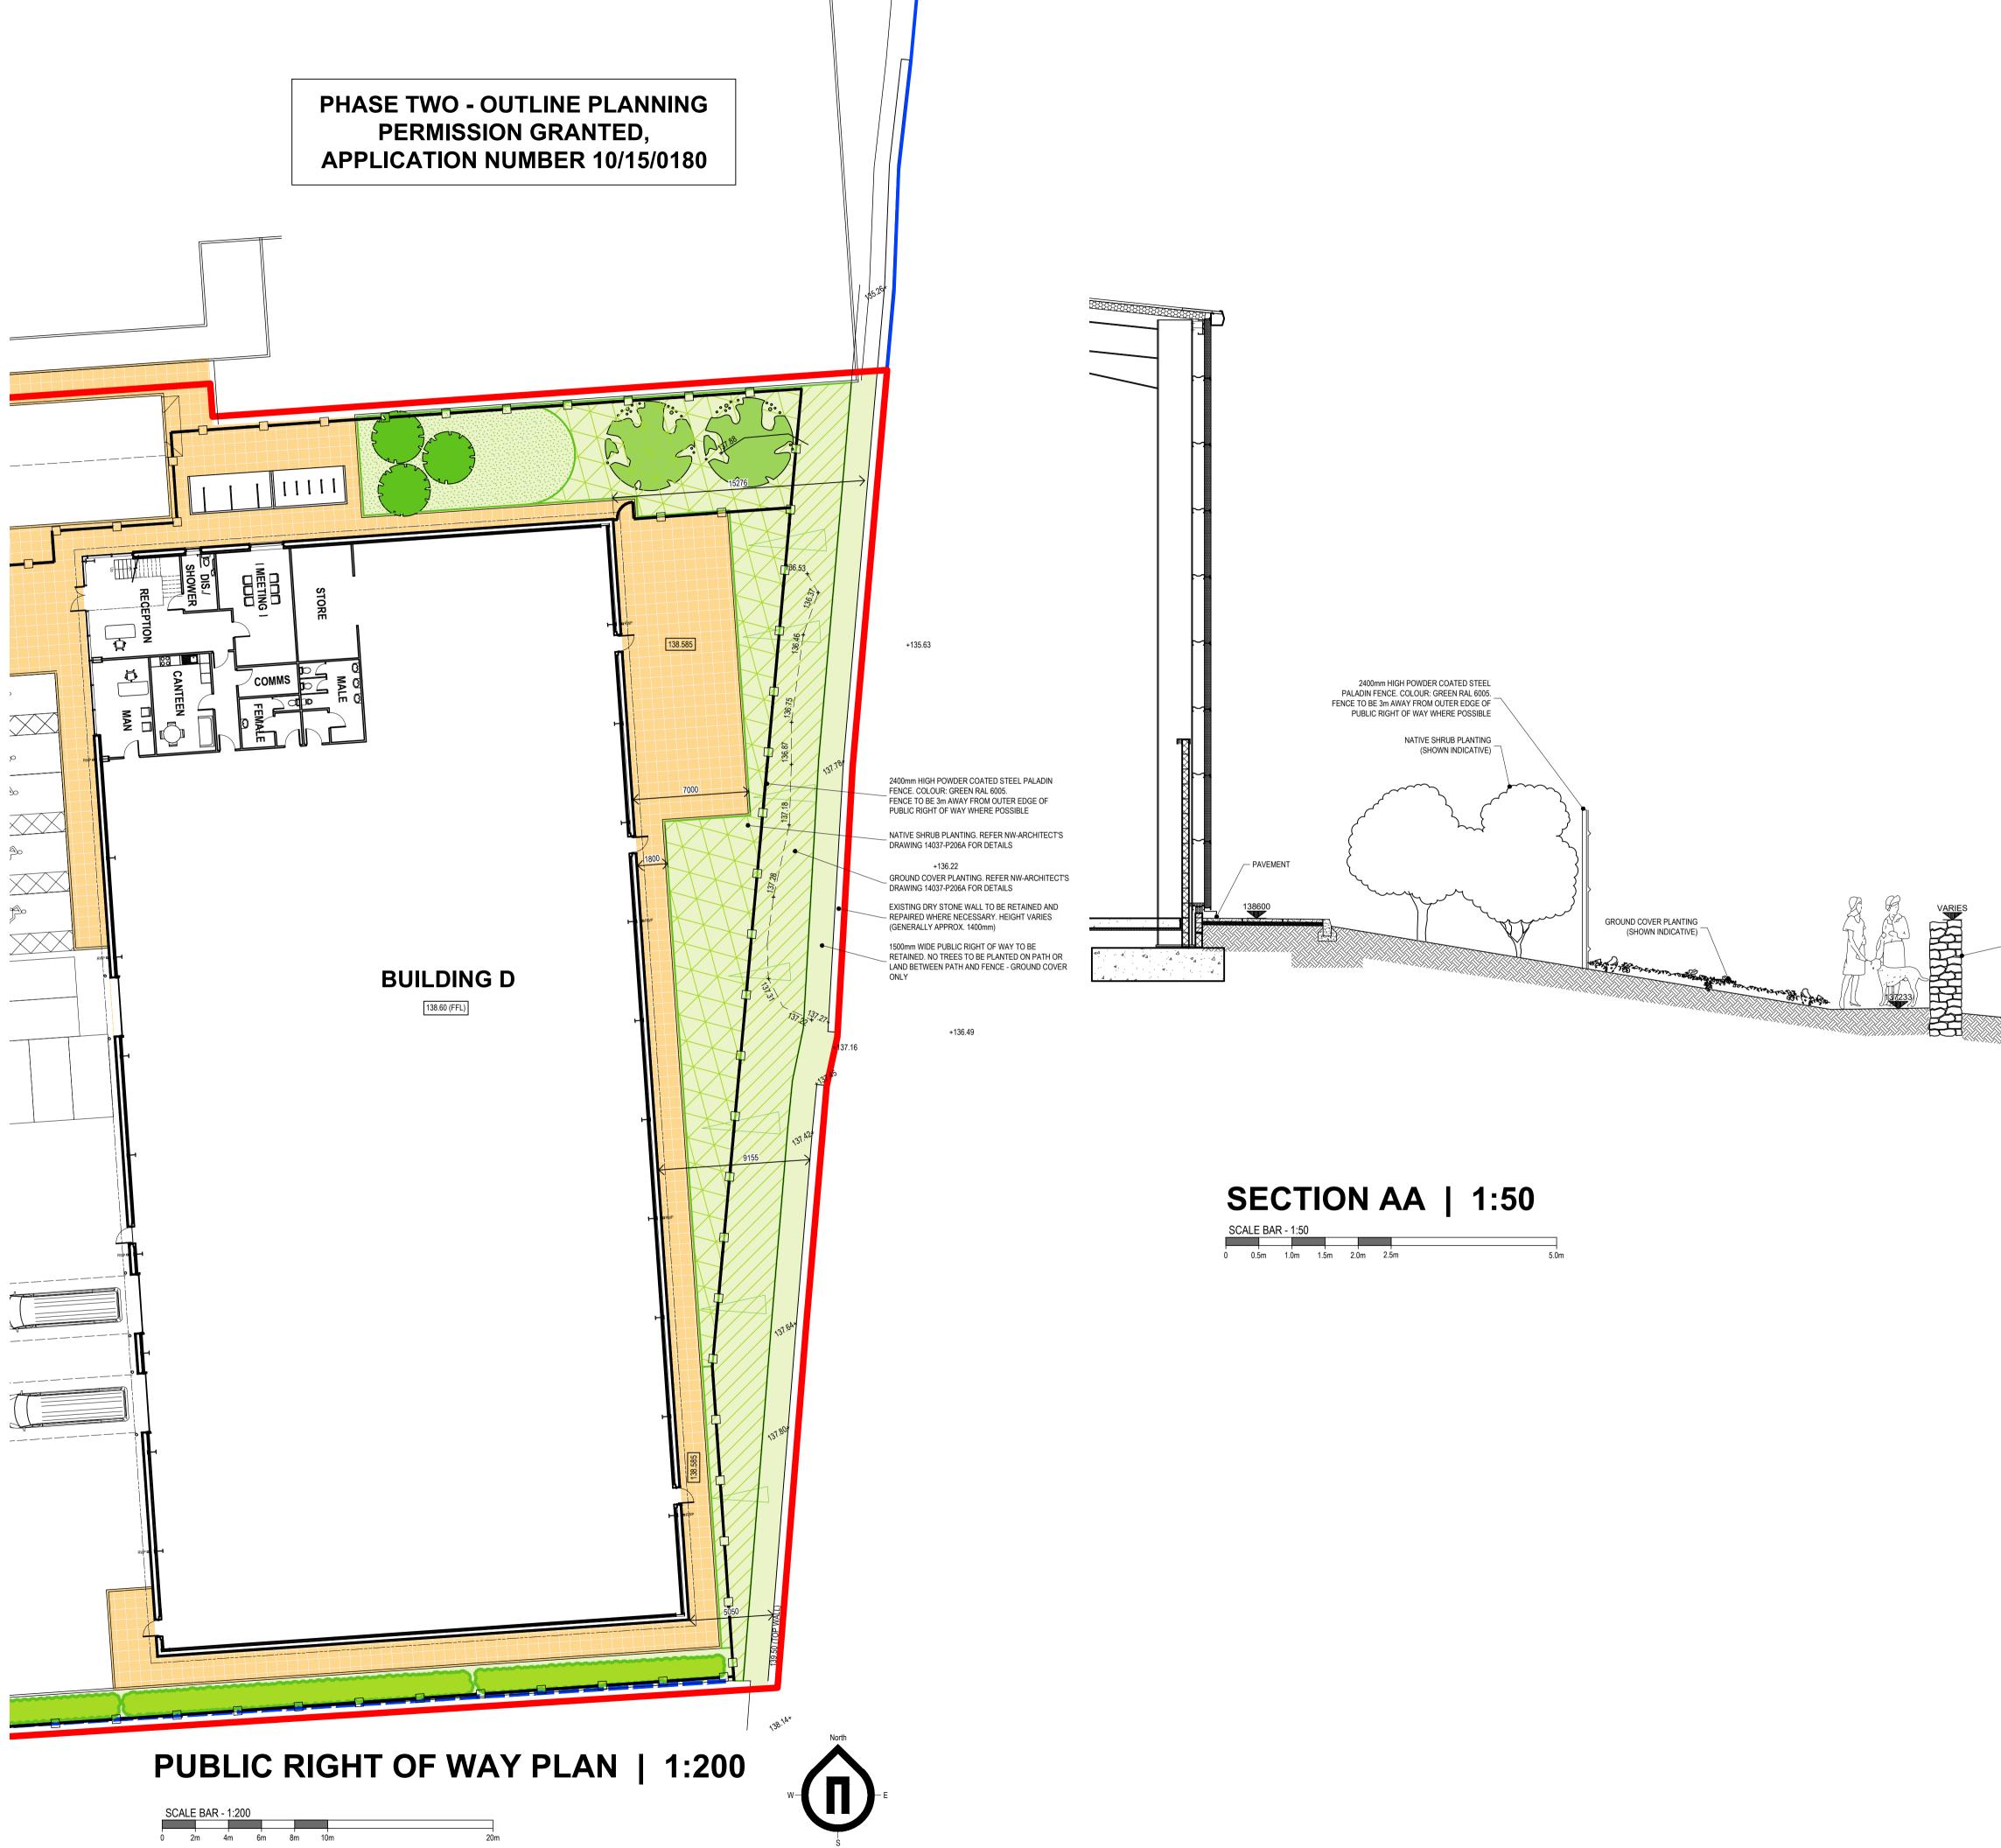

EXISTING DRY STONE WALL TO BE RETAINED AND REPAIRED WHERE NECESSARY

| REV  | DESCRIPTION                                                                      | DRAWN                              | DATE                | CHECKED DATE                                           |  |  |  |  |
|------|----------------------------------------------------------------------------------|------------------------------------|---------------------|--------------------------------------------------------|--|--|--|--|
| REVI | SIONS<br>NW-A<br>27 York Place<br>leeds@nw-architects.co.uk · Tel:<br>WWW.NW-ATC | · Leeds · LS<br>0113 880 0         | 31 2EY<br>510 · Fax | -                                                      |  |  |  |  |
| C    |                                                                                  | Green                              |                     |                                                        |  |  |  |  |
| -    | ROJECT<br>Tower Business Park<br>Commercial Road, Bl                             |                                    | 3                   |                                                        |  |  |  |  |
| F    | DRAWING TITLE<br>Proposed Building D<br>Proposed PROW                            |                                    |                     |                                                        |  |  |  |  |
|      | 1:200 & 1:50 @ A1                                                                | Drawn By<br>GW<br>Checked By<br>NW |                     | Date Drawn<br>16-02-2017<br>Date Checked<br>16-10-2017 |  |  |  |  |
|      | Drawing No.<br>14037-P420                                                        |                                    |                     | Revision                                               |  |  |  |  |